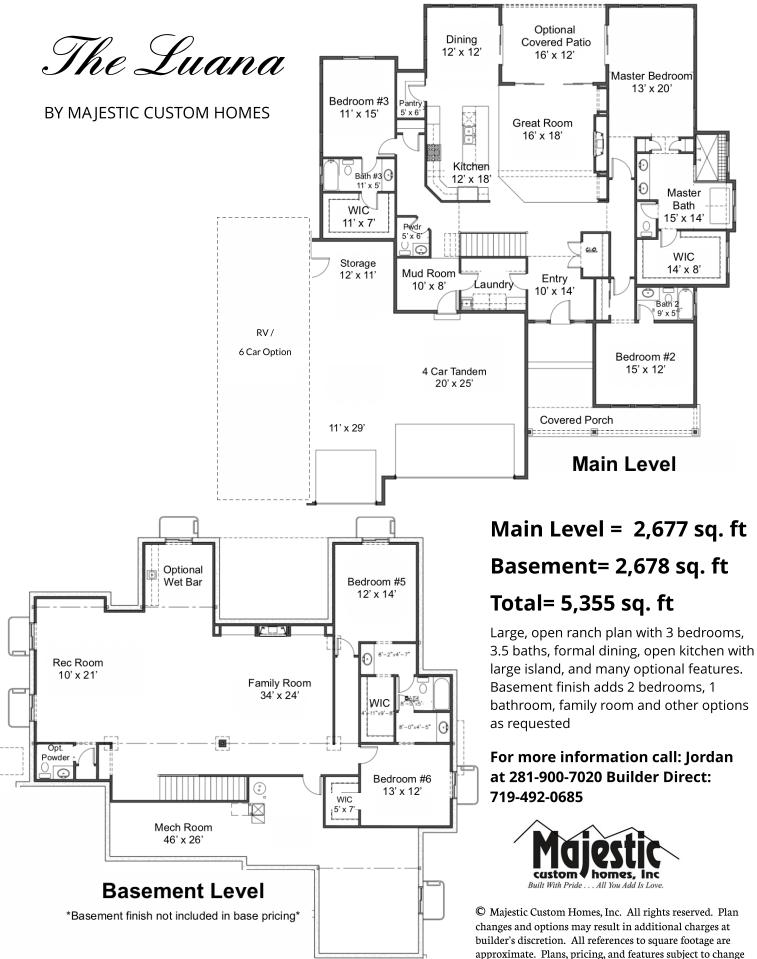

# The Luana BY MAJESTIC CUSTOM HOMES

Standard 4-Car Garage

(Additional Garage Bays Optional)

## Main Level= 2,677 sq. ft.

#### Lower Level= 2,678 sq. ft.

## Total= 5,355 sq. ft.

Large, open ranch plan with 3 bedrooms, 3.5 baths, formal dining, open kitchen with large island, and many optional features. Basement finish adds 2 bedrooms, 1 bathroom, family room and other options as requested