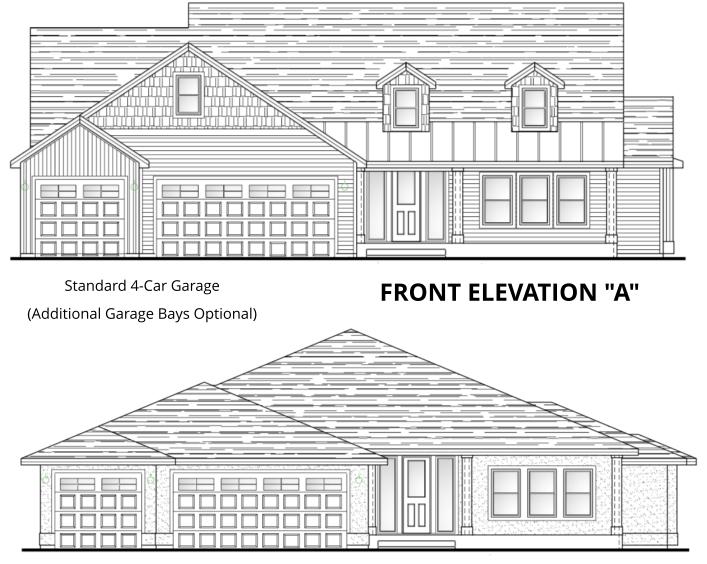

# The Luana BY MAJESTIC CUSTOM HOMES

Standard 4-Car Garage

(Additional Garage Bays Optional)

# FRONT ELEVATION "B"

approximate. Plans, pricing, and features subject to without notice or obligation.